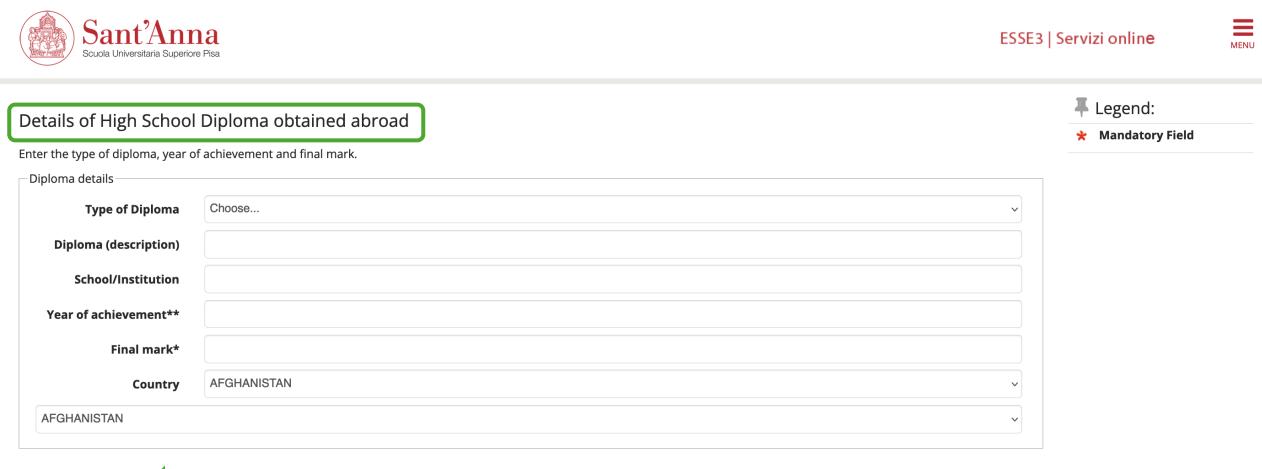

## If you have a diploma obtained abroad, you have to enter the following details

Back Continue

Alternatively, if you possess an Italian qualification, you are required to specify the institution, the year of attainment, and final mark.