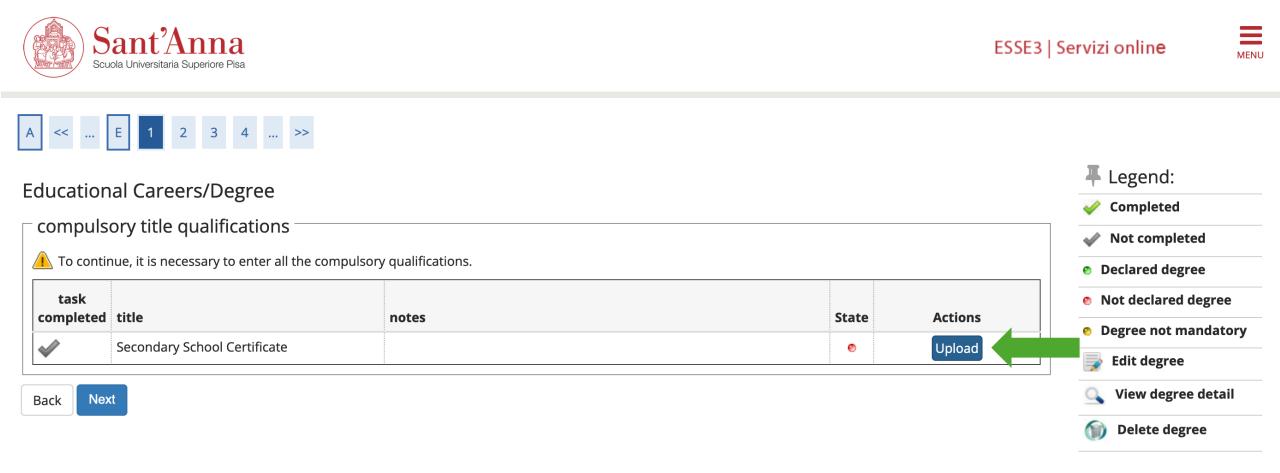

Inserisci Allegato

Back Next

Uploading the diploma certification is not mandatory; you may proceed directly to the next section.

Educational Careers/Degree

task completed title

Next

 $\checkmark$ 

Back

compulsory title qualifications

Secondary School Certificate

ESSE3 | Servizi online

MENU

-

A << ... F 1 2 G 1 ... >>