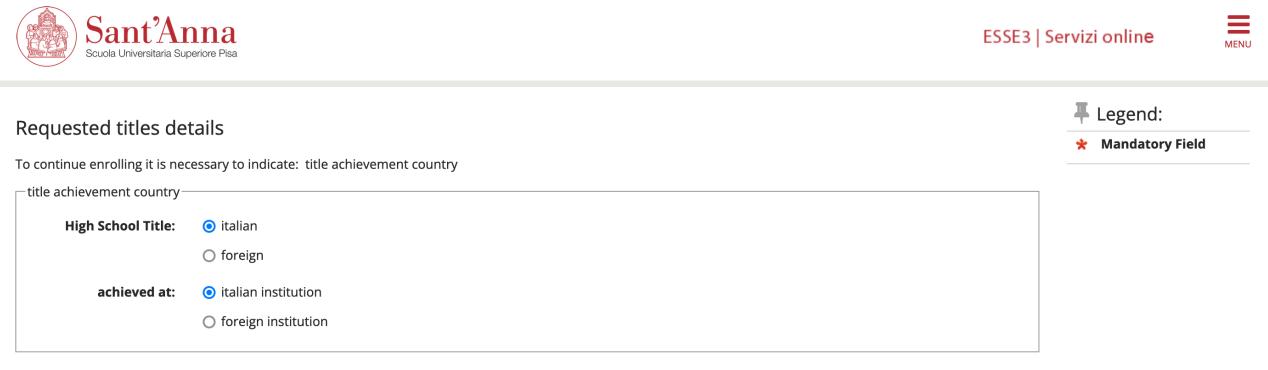

#### Disability certificates

This page contains all disability certificates. From this page you can view the details and delete them if you wish

Since the Summer School is also open to undergraduate students, the minimum qualification is a secondary school certificate.

You are required to indicate whether you have an Italian secondary school certificate or if you obtained it abroad.

back Next