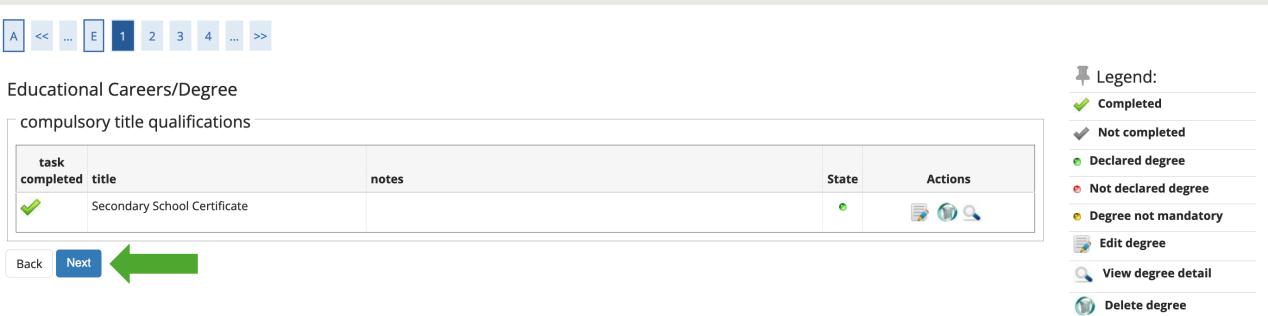

Inserisci Allegato

Back Next

Uploading the diploma certification is not mandatory; you may proceed directly to the next section.

Educational Careers/Degree

task completed title

Next

 $\checkmark$ 

Back

compulsory title qualifications

Secondary School Certificate

ESSE3 | Servizi online

MENU

-

A << ... F 1 2 G 1 ... >>