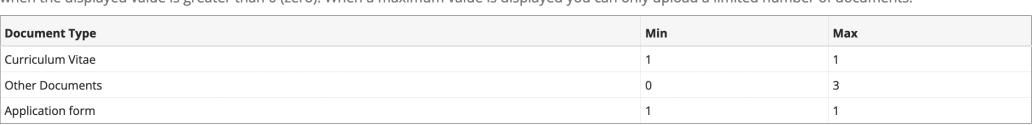

#### List of required documents for evaluation

The call for the type of course you are applying for requires the following documents to be uploaded: it is mandatory that you upload at least one document when the displayed value is greater than 0 (zero). When a maximum value is displayed you can only upload a limited number of documents.

| Document Type    | Min | Мах |
|------------------|-----|-----|
| Curriculum Vitae | 1   | 1   |
| Other Documents  | 0   | 3   |
| Application form | 1   | 1   |